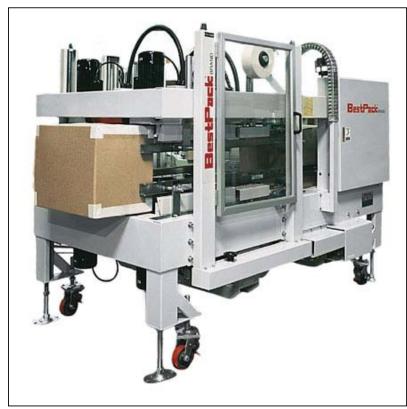

# Automatic Top and Bottom Drive Four Edge Carton Sealer (AT4E)

AT4E Series

## World Leader in Sophisticated Packaging Systems

AT4E22 Automatic Top and Bottom Drive Four Edge Carton Sealer

#### series overview

The BestPack® AT SERIES operator free, four outer edge carton sealing machines, using pressure sensitive tape. These machines are designed to eliminate costly hand taping of the four outer edges where pilfer proofing and protection of your product from outside environment is necessary. The AT model is designed for uniform edge sealing applications